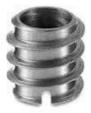

## **Series 121 Slotted Inserts For Wood**

| Series 121 Slotted Inserts For Wood |     |     |      |      |      |      |      |      |
|-------------------------------------|-----|-----|------|------|------|------|------|------|
| Nominal Thread                      | M3  | M4  | M5   | M6   | M8   | M10  | M12  | M16  |
| <b>Outside Diameter</b>             | 6.0 | 8.0 | 10.0 | 12.0 | 16.0 | 18.5 | 22.0 | 25.0 |
| Length                              | 8   | 10  | 12   | 15   | 18   | 20   | 22   | 25   |
| Hole Size Max.                      | 5.2 | 6.6 | 8.5  | 10.4 | 14   | 16.5 | 19.8 | 22.8 |

**Material: Steel** 

For Use In Wood-Plywood-Chipboard And MDF The Insert Has A Deep Coarse Thread To Provide Maximum Pull Out Strength

Can Be Used In Drilled Or Moulded Holes Manually By Using A Threaded Mandrel By The Use Of A Tapping Head On A Pillar Drill Or By Using Automatic Tapping Machines