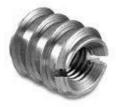

## **Series 121 Slotted Inserts For Wood**

| Series 121 Slotted Inserts For Wood |     |     |      |      |      |      |      |      |
|-------------------------------------|-----|-----|------|------|------|------|------|------|
| Nominal Thread                      | M3  | M4  | M5   | M6   | M8   | M10  | M12  | M16  |
| <b>Outside Diameter</b>             | 6.0 | 8.0 | 10.0 | 12.0 | 16.0 | 18.5 | 22.0 | 25.0 |
| Length                              | 8   | 10  | 12   | 15   | 18   | 20   | 22   | 25   |
| Hole Size Max.                      | 5.2 | 6.6 | 8.5  | 10.4 | 14   | 16.5 | 19.8 | 22.8 |

**Material: Steel** 

For Use In Wood-Plywood-Chipboard And MDF The Insert Has A Deep Coarse Thread To Provide Maximum Pull Out Strength

Can Be Used In Drilled Or Moulded Holes Manually By Using A Threaded Mandrel By The Use Of A Tapping Head On A Pillar Drill Or By Using Automatic Tapping Machines