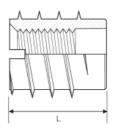

## **Series 121 Slotted Inserts For Wood**

| Series 121 Slotted Inserts For Wood |     |     |      |      |      |      |      |      |
|-------------------------------------|-----|-----|------|------|------|------|------|------|
| Nominal Thread                      | M3  | M4  | M5   | M6   | M8   | M10  | M12  | M16  |
| <b>Outside Diameter</b>             | 6.0 | 8.0 | 10.0 | 12.0 | 16.0 | 18.5 | 22.0 | 25.0 |
| Length                              | 8   | 10  | 12   | 15   | 18   | 20   | 22   | 25   |
| Hole Size Max.                      | 5.2 | 6.6 | 8.5  | 10.4 | 14   | 16.5 | 19.8 | 22.8 |

**Material: Steel** 

For Use In Wood-Plywood-Chipboard And MDF The Insert Has A Deep Coarse Thread To Provide Maximum Pull Out Strength

Can Be Used In Drilled Or Moulded Holes Manually By Using A Threaded Mandrel By The Use Of A Tapping Head On A Pillar Drill Or By Using Automatic Tapping Machines